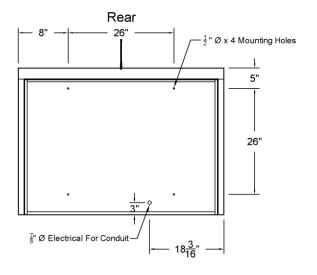

### **Weatherproof Construction**

The welded 14-gauge 5052 aluminum case is powder coated and assembled with stainless steel hardware to withstand sever year-round outdoor weather.

| Net Weight Each Clock      | 40 Pounds           |
|----------------------------|---------------------|
| System Shipping Weight     | 87 Pounds           |
| Grounded Electrical Supply | 115 Volts, 60 Watts |
| 7 Segment Red LED Digits   | 30 Inches High      |
| Clock Color                | Black               |
| Battery Option Run Time    | 12 Hours            |
| Shot Clock Horn Option     | 102 Decibels        |
| Adjacent Field Option      | 4 Fields            |