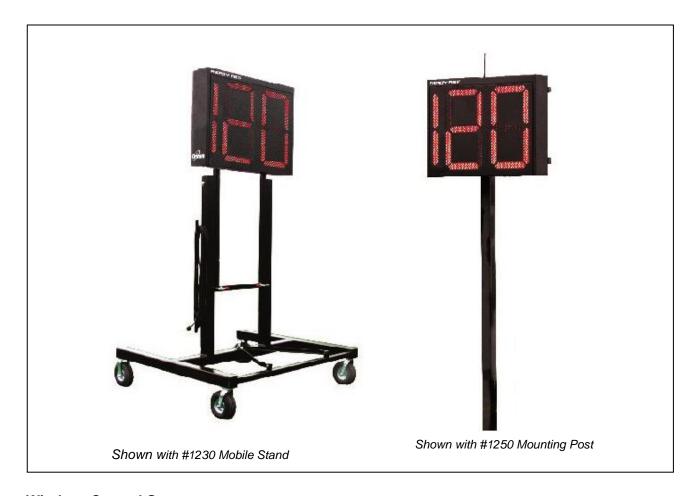

### **Optional**

- #1230 Mobile Stands
- #1250 Mounting Posts
- #1280 Adjacent Field Isolation

1200B-2-13-20