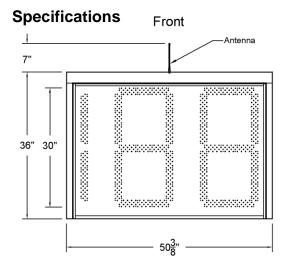

# Large 30" 7-Segment LED Display

Bright red LEDs on a black background insure the digits can be seen both night and day in even the largest stadiums.

| Net Weight Each Clock      | 40 Pounds           |
|----------------------------|---------------------|
| System Shipping Weight     | 87 Pounds           |
| Grounded Electrical Supply | 115 Volts, 60 Watts |
| 7 Segment Red LED Digits   | 30 Inches High      |
| Clock Color                | Black               |
| Battery Option Run Time    | 12 Hours            |
| Shot Clock Horn Option     | 102 Decibels        |
| Adjacent Field Option      | 4 Fields            |