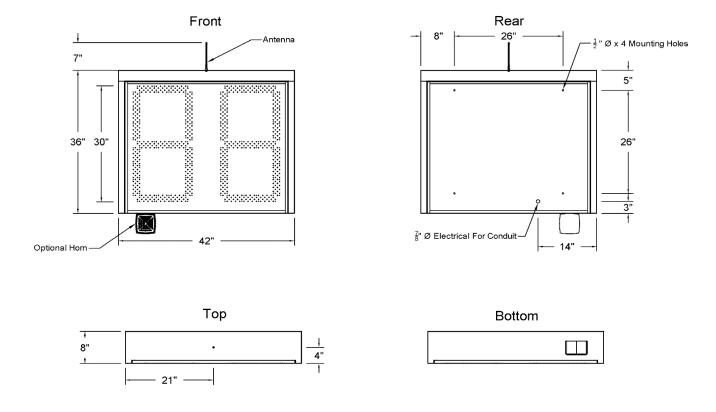

## Large 30" 7-Segment LED Display

Bright red LEDs on a black background ensure the digits can be seen both night and day in even the largest stadiums.

## Weatherproof Construction

The welded 14-gauge 5052 aluminum case is powder coated and assembled with stainless steel hardware to withstand severe year-round outdoor weather.

| Net Weight Each Clock      | 40 Pounds           |
|----------------------------|---------------------|
| System Shipping Weight     | 87 Pounds           |
| Grounded Electrical Supply | 115 Volts, 60 Watts |
| 7 Segment Red LED Digits   | 30 Inches High      |
| Clock Color                | Black               |
| Battery Option Run Time    | 12 Hours            |
| Shot Clock Horn Option     | 102 Decibels        |
| Adjacent Field Option      | 4 Fields            |