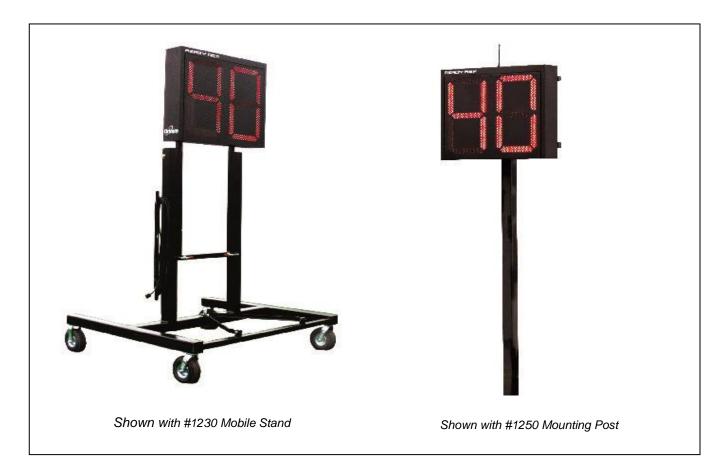

#### Optional

- #1230 Mobile Stands
- #1250 Mounting Posts
- #1280 Adjacent Field Isolation
- #1336 Lacrosse Shot Clock Horn